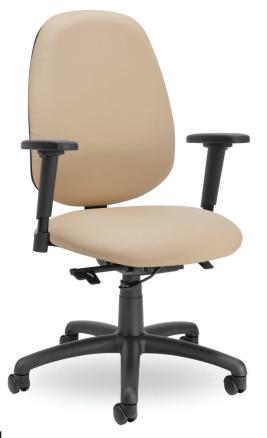

### Value Packed - Weight Activated High Back Task/Work

Package B Includes:

360° swivel & pneumatic seat height 5 star black composite base

Hard plastic outer back shell

- 3" supporting seat foam
- 2" soft back foam
- 300lb weight limit

#### Value Packed - Weight Activated

High-back, tilt seat with synchronized back and tilt limiter, weight activated - 2 postion tension, back height, adjustable seat depth, 4-way arm: height & width adjust with 2-way arm pad movement.

#### Model #: AD210 Q24 T4

Dimensions Overall: W 24 D 24 H 41 Seat: SW 21 SD 19 SH 16.25-22 Back: BW 19 BH 22 COM Yardage: 1.25

Add: Hard Floor Casters (STW) Memory Foam Seat (TLCS)